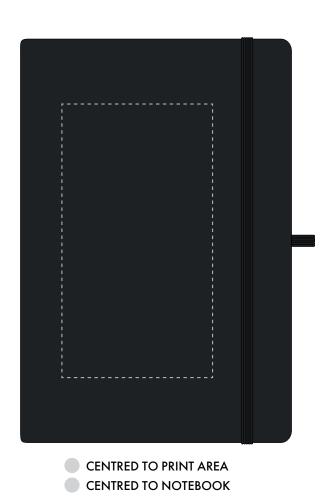

Debossing/Foil Blocking

Due to the nature of the product the print position may vary by 2 - 3 mm

ARTWORK SCALE 50%

Product Image for visualisation - colours may vary

The dashed line is to demonstrate print area and will not appear on your printed item

| ARTWORK SCALE 100%  Max print area: 80mm x 145mm |
|--------------------------------------------------|
|                                                  |
| ,                                                |
|                                                  |
|                                                  |
|                                                  |
|                                                  |
|                                                  |
|                                                  |
|                                                  |
|                                                  |
|                                                  |
|                                                  |
|                                                  |
|                                                  |
|                                                  |
|                                                  |
|                                                  |
|                                                  |
|                                                  |
|                                                  |
|                                                  |
|                                                  |
| :                                                |
|                                                  |
|                                                  |
|                                                  |